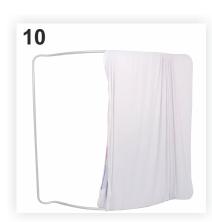

9. Fix the support stick on the middle of the structure by inserting its ends in the holes from the center of the horizontal bars, as in the picture. Now the structure is assembled.
10. To add the textile graphic, you need to undo its zipper. Then insert the graphic on the PopUp structure through its side, as in the adjacent picture.

11. Make sure you stretch well the customization and then close the zipper on its side. Mounted correctly, the customization will be slightly tense and wrinkles-free.

Now the system Tension Fabric Display Curved is assembled.