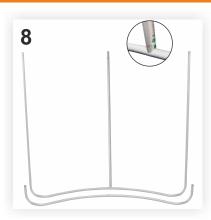

9. Fix the support stick on the middle of the structure by inserting its ends in the holes from the center of the horizontal bars, as in the picture. Now the structure is assembled.
10. To add the textile graphic, you need to undo its zipper. Then insert the graphic on the PopUp structure through its side, as in the adjacent picture.