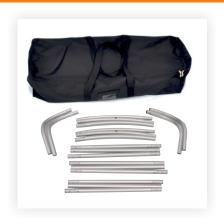

## The contents of the package:

- Textile carry bag: 1 pieceTextile graphic: 1 piece
- Frame consisting of several aluminum tubes: 1 piece

1-2. First join the aluminum tubes to form the support bars of the PopUp: insert each tube in his pair to which he is connected by an elastic, press the button on one of the tubes and push towards the other tube provided with an orifice as shown in Figure 1. When they combine correctly, you will hear a "click" and the button will come out through the hole as in Figure 2.