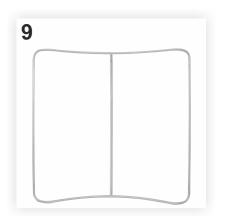

9. Fix the support stick on the middle of the structure by inserting its ends in the holes from the center of the horizontal bars, as in the picture. Now the structure is assembled.
10. To add the textile graphic, you need to undo its zipper. Then insert the graphic on the PopUp structure through its side, as in the adjacent picture.