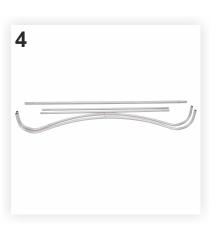

3. Join all the aluminum bars from the package provided with elastic until you will get: two straight bars (for the vertical sides), two curved bars (for the horizontal sides) and one support stick.

4-6. Applying the same method mentioned above, add the corner items to the curved bars making sure to match the numbering / marking from the elements that merge, as in Figures 5-6.