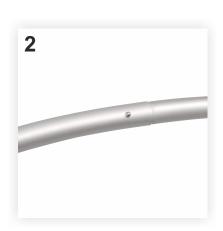

3. Join all the aluminum bars from the package provided with elastic until you will get: two straight bars (for the vertical sides), two curved bars (for the horizontal sides) and one support stick.

4-6. Applying the same method mentioned above, add the corner items to the curved bars making sure to match the numbering / marking from the elements that merge, as in Figures 5-6.