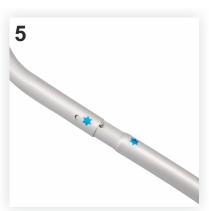

3. Join all the aluminum bars from the package provided with elastic until you will get: two straight bars (for the vertical sides), two curved bars (for the horizontal sides) and one support stick.

4-6. Applying the same method mentioned above, add the corner items to the curved bars making sure to match the numbering / marking from the elements that merge, as in Figures 5-6.