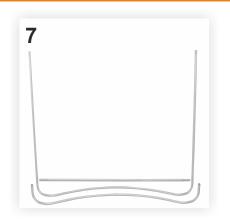

9. Fix the support stick on the middle of the structure by inserting its ends in the holes from the center of the horizontal bars, as in the picture. Now the structure is assembled.
10. To add the textile graphic, you need to undo its zipper. Then insert the graphic on the PopUp structure through its side, as in the adjacent picture.