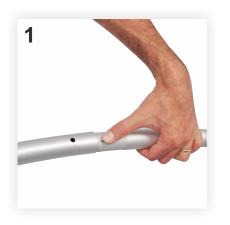

## The contents of the package:

- Textile carry bag: 1 pieceTextile graphic: 1 piece
- Frame consisting of several aluminum tubes: 1 piece

1-2. First join the aluminum tubes to form the support bars of the PopUp: insert each tube in his pair to which he is connected by an elastic, press the button on one of the tubes and push towards the other tube provided with an orifice as shown in Figure 1. When they combine correctly, you will hear a "click" and the button will come out through the hole as in Figure 2.