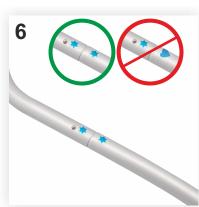

3. Join all the aluminum bars from the package provided with elastic until you will get: two straight bars (for the vertical sides), two curved bars (for the horizontal sides) and one support stick.

4-6. Applying the same method mentioned above, add the corner items to the curved bars making sure to match the numbering / marking from the elements that merge, as in Figures 5-6.